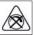

Turn off power supply before starting any installation. Do not connect the device under power.

**01** Turn the mounting plate (**A**) on the back of the luminaire clockwise to open it. To facilitate mounting, release the two safety rope (**B**) from the luminaire.