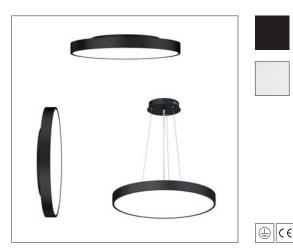

## DESCRIPTION OF PARTS

LED ceiling/pendant/wall luminaire round, switchable from 3000/4000K, incl. power supply unit

Accessories (included in scope of delivery for pendulum mounting) Wire suspension: UAL-S1: White, L3000 mm | UAL-S2: Black, L3000 mm

The product consists of two components. Luminaire with light source and external LED Driver.

### Pendant, ceiling and wall lumingire

UAL-35WWNW2 UAL-60WWNW2 UAL-35WWNW1 UAL-60WWNW1

UAL-35WWNW32 UAL-60WWNW32 UAL-35WWNW31 UAL-60WWNW31 UAL-49WWNW2 UAL-100WWNW2 UAL-49WWNW32 UAL-100WWNW32 UAL-49WWNW1 UAL-100WWNW1 UAL-49WWNW31 UAL-100WWNW31