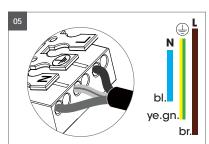

Mounting as pendant luminaire see mounting sheet pendant suspension with canopy.

**05** Connect the cable terminals according to VDE 0100 regulations. See terminal assignment.

Without DALI connection, the terminal is 3-pole.