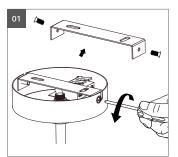

Turn off power supply before starting any installation. Do not connect the device under power.

**01** Turn the mounting plate (**A**) on the back of the luminaire clockwise to open it. To facilitate mounting, release the two safety rope (**B**) from the luminaire.