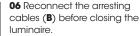

**08** Connect connector plugs between mounting plate and the luminarie fixture, 230V supply.

**09** To close the luminaire, place the luminaire in the correct position with the bolts in the guide openings on the mounting plate. Then turn the luminaire counterclockwise with a powerful jolt into the fixed position. Check that the luminaire is firmly seated in the mounting plate!