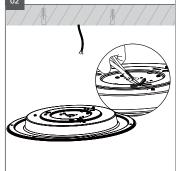

**02** Remove the plastic covers with a small pliers, transfer the drill holes to the ceiling / wall with the mounting plate..

**03** Drill the holes and use the dowels for secure mounting (see also mounting instructions).

Please note the underlying installations during drilling!

**04** Lead the connection cable through the cable membrane, fix the mounting plate with suitable mounting material, check the tight fit of the mounting plate.