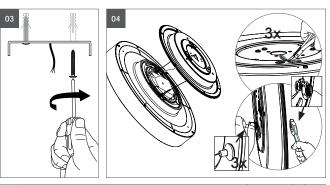

**02** Remove the plastic covers with a small pliers, transfer the drill holes to the ceiling / wall with the mounting plate..

**03** Drill the holes and use the dowels for secure mounting (see also mounting instructions).

Please note the underlying installations during drilling!

**04** Lead the connection cable through the cable membrane, fix the mounting plate with suitable mounting material, check the tight fit of the mounting plate.