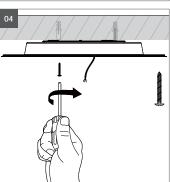

Please note the underlying installations during drilling!

**04** Lead the connection cable through the cable membrane, fix the mounting plate with suitable mounting material, check the tight fit of the mounting plate.