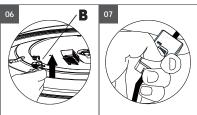

**08** Connect connector plugs between mounting plate and the luminarie fixture, 230V supply.

**09** To close the luminaire, place the luminaire in the correct position with the bolts in the guide openings on the mounting plate. Then turn the luminaire counterclockwise with a powerful jolt into the fixed position. Check that the luminaire is firmly seated in the mounting plate!