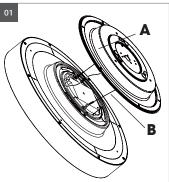

**02** Remove the plastic covers with a small pliers, transfer the drill holes to the ceiling / wall with the mounting plate..

**03** Drill the holes and use the dowels for secure mounting (see also mounting instructions).