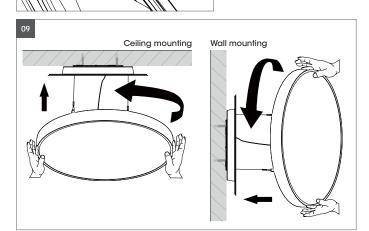

**08** Connect connector plugs between mounting plate and the luminarie fixture, 230V supply.

**09** To close the luminaire, place the luminaire in the correct position with the bolts in the guide openings on the mounting plate. Then turn the luminaire counterclockwise with a powerful jolt into the fixed position. Check that the luminaire is firmly seated in the mounting plate!