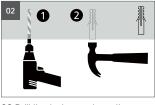

**02** Remove the plastic covers with a small pliers, transfer the drill holes to the ceiling / wall with the mounting plate..

**03** Drill the holes and use the dowels for secure mounting (see also mounting instructions).