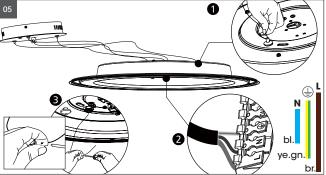

Mounting as pendant luminaire see mounting sheet pendant suspension with canopy.

**05** Connect the cable terminals according to VDE 0100 regulations. See terminal assignment.

Without DALI connection, the terminal is 3-pole.