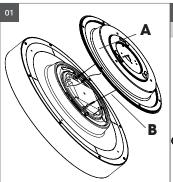

Turn off power supply before starting any installation. Do not connect the device under power.

**01** Turn the mounting plate (**A**) on the back of the luminaire clockwise to open it. To facilitate mounting, release the two safety rope (**B**) from the luminaire.