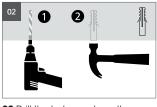

**02** Remove the plastic covers with a small pliers, transfer the drill holes to the ceiling / wall with the mounting plate..

**03** Drill the holes and use the dowels for secure mounting (see also mounting instructions).