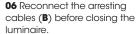

**08** Connect connector plugs between mounting plate and the luminarie fixture, 230V supply.

**09** To close the luminaire, place the luminaire in the correct position with the bolts in the guide openings on the mounting plate. Then turn the luminaire counterclockwise with a powerful jolt into the fixed position. Check that the luminaire is firmly seated in the mounting plate!