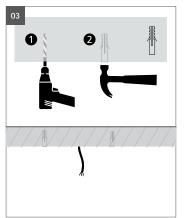

**02** Remove the plastic covers with a small pliers, transfer the drill holes to the ceiling / wall with the mounting plate..

**03** Drill the holes and use the dowels for secure mounting (see also mounting instructions).

Please note the underlying installations during drilling!

**04** Lead the connection cable through the cable membrane, fix the mounting plate with suitable mounting material, check the tight fit of the mounting plate.