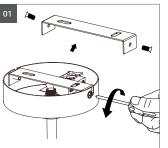

Turn off power supply before starting any installation. Do not connect the device under power.

**01** Turn the mounting plate (**A**) on the back of the luminaire clockwise to open it. To facilitate mounting, release the two safety rope (**B**) from the luminaire.