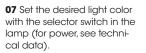

**08** Connect connector plugs between mounting plate and the luminarie fixture, 230V supply.

**09** To close the luminaire, place the luminaire in the correct position with the bolts in the guide openings on the mounting plate. Then turn the luminaire counterclockwise with a powerful jolt into the fixed position. Check that the luminaire is firmly seated in the mounting plate!