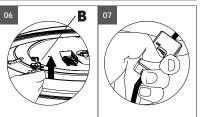

Mounting as pendant luminaire see mounting sheet pendant suspension with canopy.

**05** Connect the cable terminals according to VDE 0100 regulations. See terminal assignment.

Without DALI connection, the terminal is 3-pole.