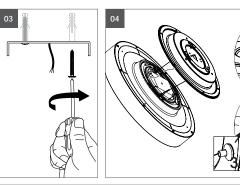

**02** Remove the plastic covers with a small pliers, transfer the drill holes to the ceiling / wall with the mounting plate..

**03** Drill the holes and use the dowels for secure mounting (see also mounting instructions).

Please note the underlying installations during drilling!

**04** Lead the connection cable through the cable membrane, fix the mounting plate with suitable mounting material, check the tight fit of the mounting plate.