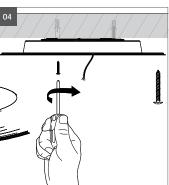

Please note the underlying installations during drilling!

**04** Lead the connection cable through the cable membrane, fix the mounting plate with suitable mounting material, check the tight fit of the mounting plate.