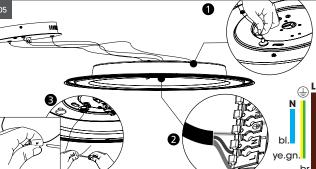

Mounting as pendant luminaire see mounting sheet pendant suspension with canopy.

**05** Connect the cable terminals according to VDE 0100 regulations. See terminal assignment.

Without DALI connection, the terminal is 3-pole.