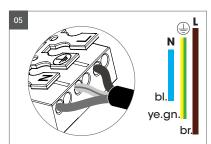

Mounting as pendant luminaire see mounting sheet pendant suspension with canopy.

**05** Connect the cable terminals according to VDE 0100 regulations. See terminal assignment.

Without DALI connection, the terminal is 3-pole.