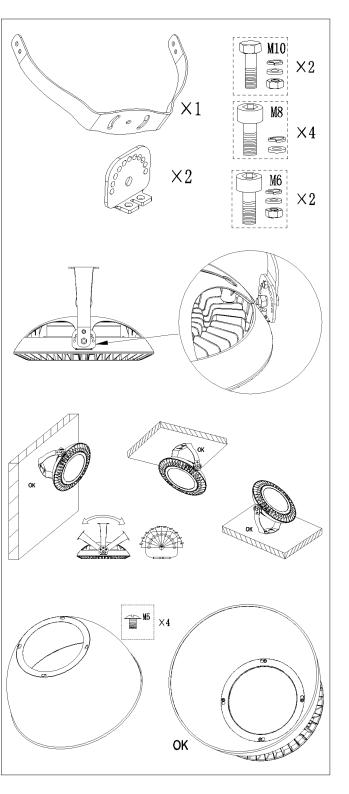

Before installing the LED light, please check capacity of ceiling/beams, only use mounting material that is suitable for installation. After installation, check that the LED luminaire is firmly in position. The light may otherwise fall down. This can result in product damage and / or injuries.