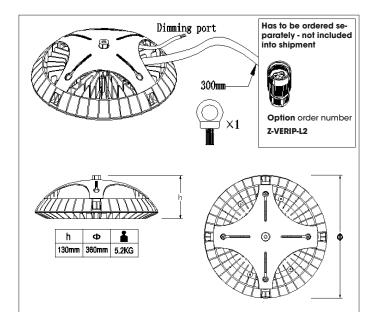

#### SCOPE OF DELIVERY

1 x SPCN

- 1 x SPC-HA suspension eye
- 1 x set of instructions for assembly, operation and safety

address | contact

A.L.S. GmbH Mastorter Str. 31 | 88069 Tettnang (Germany) Tel.: +49 (0) 75 42 93 44-0 | Fax.: +49 (0) 75 42 93 44-30 E-Mail: info@als.de | Web: www.als.de