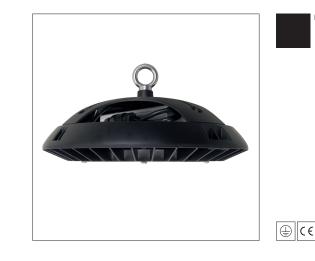

### DESCRIPTION OF PARTS

LED High Bay Light. Made of Aluminium with powder coating. Clear glass diffuser.

# SPCN LED HIGH BAY LIGHT

SPCN-100NW2, SPCN-100NW7, SPCN-100SCW2 SPCN-120NW2, SPCN-120NW7, SPCN-120SCW2 SPCN-150NW2, SPCN-150NW7, SPCN-150CW2 SPCN-200NW2, SPCN-200SCW2

Black