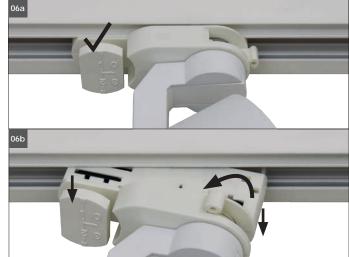

Avoid looking too long in the light exit near the light, they could damage your eyes.

Remove the spotlight

Disconnect the mains voltage from all poles before disassembly.

**06a** When removing, **first** set the phase wheel to **zero 06b** Release the lock and hold the spotlight with one hand!