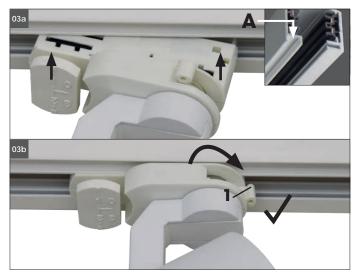

#### Fixing materials:

The warranty is void if the buyer or a third party repairs or modifies the luminaire.

**Attention!** Adapter can only be installed in 3phase track in one direction. Locking mechanism must be placed on track side like marked with **A**.

**03a** Place the luminaire in the correct position with the track adapter. **03b** Lock the retaining latch **1**.

**04** Set phase with side phase selection dial **(2)** for commissioning the luminaire with the contact selection switch.