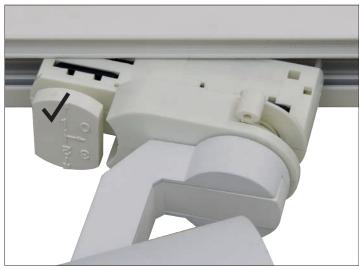

#### Fixing materials:

The warranty is void if the buyer or a third party repairs or modifies the luminaire.

**Attention!** Adapter can only be installed in 3phase track in one direction. Locking mechanism must be placed on track side like marked with **A**.