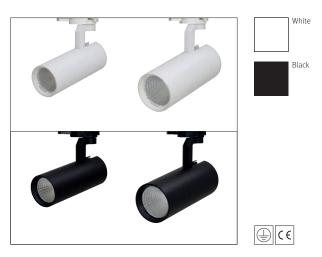

#### DESCRIPTION OF PARTS

LED track spotlight with adapter Set of instructions for assembly, operation and safety Luminaire housing: Aluminum die-cast Colour: White or black

## TECHNICAL DATA

| Article<br>number         | SLC-18NW/SLC-18WNW<br>SLC-18WW/SLC-18SW                                             | SLC-30NW/SLC-30WNW<br>SLC-30WW/SLC-30SW                                             |
|---------------------------|-------------------------------------------------------------------------------------|-------------------------------------------------------------------------------------|
|                           | 220-250V, 50 Hz                                                                     |                                                                                     |
| Connec-<br>ted load       | 18W                                                                                 | 30W                                                                                 |
| Dimensi-<br>ons           | Luminaire height incl.<br>power track:<br>255 mm<br>Luminaire head<br>Ø65 x H165 mm | Luminaire height incl.<br>power track:<br>260 mm<br>Luminaire head<br>Ø84 x H195 mm |
| Available<br>light colors | 2700K/3000K/3500K/4000K                                                             |                                                                                     |
| Installa-<br>tion         | Indoors, operation only in power-track-systems<br>(Global, Eutrac, Erco, Nokia)!    |                                                                                     |

# SLC

LED track spot light

 SLC-18NW
 SLC-30NW

 SLC-18WNW
 SLC-30WNW

 SLC-18WW
 SLC-30WW

 SLC-18WW
 SLC-30SW