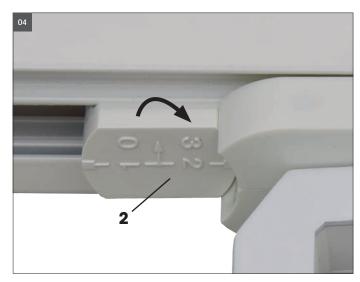

**03a** Place the luminaire in the correct position with the track adapter. **03b** Lock the retaining latch **1**.

**04** Set phase with side phase selection dial **(2)** for commissioning the luminaire with the contact selection switch.