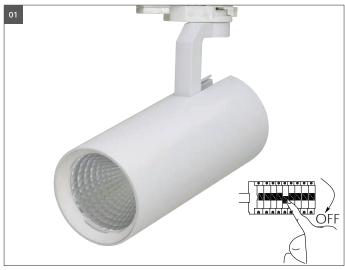

Version: 2018-12-04

**01** Switch off before installation. Switch on only after complete installation and examination of the circuit. Professional electrician for installation and maintenance only. Turn Off power supply before starting any installation. Read instructions & check you have all the tools and accessories to complete the installation correctly.

**02** Check the adapter before inserting it, if all plastic locks and contacts are flush in the adapter! All interlocks and switching positions must be in **zero position!** Failure to do so will destroy the adapter and must not be used any more!