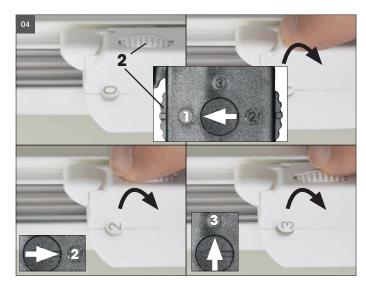

**03a** Place the luminaire in the correct position with the track adapter. **03b** Lock the retaining latch **1.** 

**04** Set phase with side phase selection dial **(2)** for commissioning the luminaire with the contact selection switch 1/2/3.