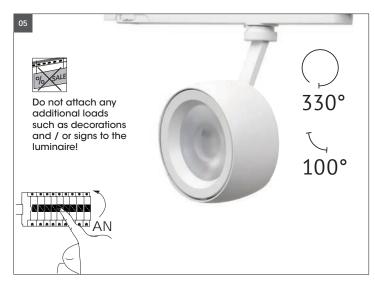

# TECHNICAL DATA

220-240V, 50 Hz

Connected load: 20W/500mA

**Dimensions:** Luminaire height: 155 mm (Height incl. power track:

186 mm), luminaire head Ø108 x H54 mm

Weight: 0,725 kg

Swivel range: X axis: 330°.Y axis: 100°

#### SAFETY INFORMATION

- · The light is suitable for lighting purpose indoors.
- The LED light is provided for load-bearing and suspended ceiling with ceiling cut-out according to data sheet. Sizes see technical data.
- Do not attach any additional loads such as decorations and / or signs to the luminaire!