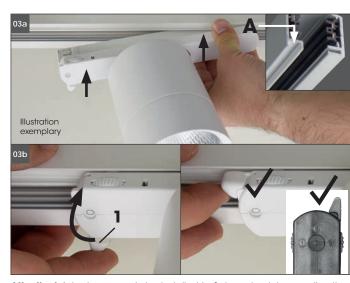

# Fixing materials:

The warranty is void if the buyer or a third party repairs or modifies the luminaire.

**Attention!** Adapter can only be installed in 3phase track in one direction. Locking mechanism must be placed on track side like marked with **A**.

**03a** Place the luminaire in the correct position with the track adapter. **03b** Lock the retaining latch **1.** 

**04** Set phase with side phase selection dial **(2)** for commissioning the luminaire with the contact selection switch 1/2/3.