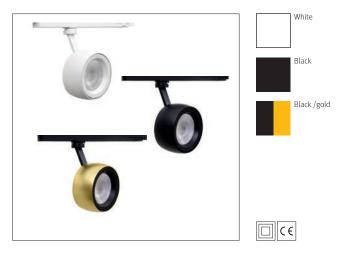

#### DESCRIPTION OF PARTS

LED track light with adapter, set of instructions for assembly, operation and safety, luminaire housing: Aluminum die-cast Colours: White, black and black/gold

**Installation:** indoors, operation only in power-track-systems!

Protection class: II

Degree of protection: IP20

The LED light agent cannot be replaced.

|        | Housing colour |                |                |          |
|--------|----------------|----------------|----------------|----------|
| Kelvin | White          | Black          | Black/Gold     | <i>_</i> |
| 4000K  | MAYA-25NW11-1S | MAYA-25NW12-2S | MAYA-25NW12-4S | 15°      |
| 3000K  | MAYA-25WW11-1S | MAYA-25WW12-2S | MAYA-25WW12-4S | 15°      |
| 2700K  | MAYA-25SW11-1S | MAYA-25SW12-2S | MAYA-25SW12-4S | 15°      |
|        |                | '<br>'         | '<br>'         |          |
| 4000K  | MAYA-25NW11-1  | MAYA-25NW12-2  | MAYA-25NW12-4  | 24°      |
| 3000K  | MAYA-25WW11-1  | MAYA-25WW12-2  | MAYA-25WW12-4  | 24°      |
| 2700K  | MAYA-25SW11-1  | MAYA-25SW12-2  | MAYA-25SW12-4  | 24°      |
|        |                |                |                |          |
| 4000K  | MAYA-25NW11-1F | MAYA-25NW12-2F | MAYA-25NW12-4F | 40°      |
| 3000K  | MAYA-25WW11-1F | MAYA-25WW12-2F | MAYA-25WW12-4F | 40°      |
| 2700K  | MAYA-25SW11-1F | MAYA-25SW12-2F | MAYA-25SW12-4F | 40°      |