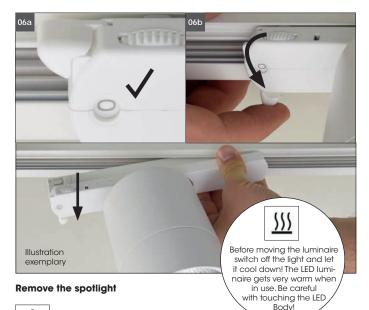

Avoid looking too long in the light exit near the light, they could damage your eyes.

Disconnect the mains voltage from all poles before disassembly.

**06a** When removing, **first** set the phase wheel to **zero 06b** Release the lock and hold the spotlight with one hand!