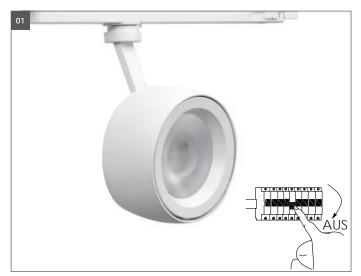

Version: 2020-10-08 **EN** 

**01** Switch off before installation. Switch on only after complete installation and examination of the circuit. Professional electrician for installation and maintenance only. Turn Off power supply before starting any installation. Read instructions & check you have all the tools and accessories to complete the installation correctly.