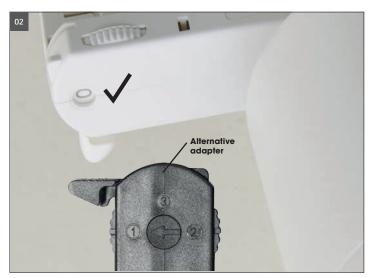

**02** Check the adapter before inserting it, if all plastic locks and contacts are flush in the adapter! All interlocks and switching positions must be in **zero position!** Failure to do so will destroy the adapter and must not be used any more!