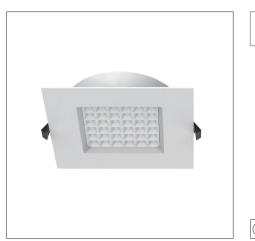

## **DESCRIPTION OF PARTS**

LED Downlight with single reflectors. housing: white Integrated LED driver, not dimmable.

Installation: Ceiling recessed mounted

Light color: 4000K

Lifespan of LEDs approx.: > 30000 h Ambient temperature: -20 °C bis +60 °C

Beam angle: 90° CRI: >80 Dimensions:

10W = 110x110x45 mm, cutout Ø95mm 18W = 190x190x45 mm, cutout Ø165mm 25W = 228x228x45 mm, cutout Ø205mm