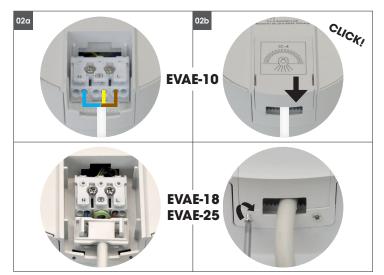

Open the driver cover. Feed the main AC wire L (4) N to the fast connection terminal block respectively. Fix the cover back.

The terminal connection is not suitable for through-wiring. The cable relief is only designed for one cable!