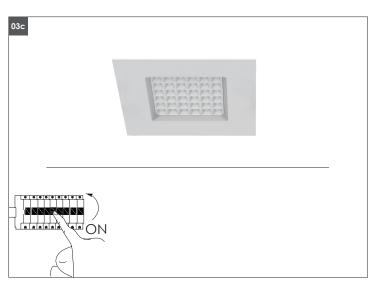

Version: 2020-08-20 **EN** 

Switch off before installation. Switch on only after complete installation and examination of the circuit. Professional electrician for installation and maintenance only. Turn Off power supply before starting any installation. Read instructions & check you have all the tools & accessories to complete the installation correctly. Open a hole according to the cutout size of led downlight.

It is not allowed to cover luminaires with heatinsulating cover sheet or similar materials! Additional drillings in the LED luminaire are not allowed!

Turn on the power.

Another installation / assembly / materials / types than provided in the manual sheets, release us from any electrotechnical and electrostatic responsibility.