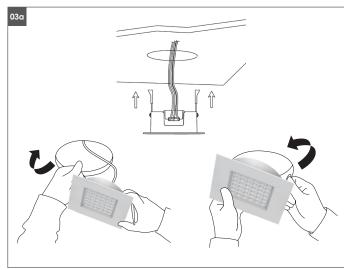

Version: 2020-08-20 **EN** 

Switch off before installation. Switch on only after complete installation and examination of the circuit. Professional electrician for installation and maintenance only. Turn Off power supply before starting any installation. Read instructions & check you have all the tools & accessories to complete the installation correctly. Open a hole according to the cutout size of led downlight.

## Fixing materials: cable relief, clamps

The warranty is void if the buyer or a third party repairs or modifies the luminaire.

Hold back spring clips then push downlight into the hole. Make sure the downlight fixed tightly in ceiling.