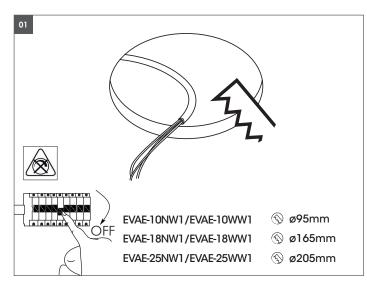

Installation: Ceiling recessed mounted

Light color: 4000K

Lifespan of LEDs approx.: > 30000 h Ambient temperature: -20 °C bis +60 °C

Beam angle: 90° CRI: >80 Dimensions:

10W = 110x110x45 mm, cutout Ø95mm 18W = 190x190x45 mm, cutout Ø165mm 25W = 228x228x45 mm, cutout Ø205mm

Version: 2020-08-20 **EN** 

Switch off before installation. Switch on only after complete installation and examination of the circuit. Professional electrician for installation and maintenance only. Turn Off power supply before starting any installation. Read instructions & check you have all the tools & accessories to complete the installation correctly. Open a hole according to the cutout size of led downlight.

Open the driver cover. Feed the main AC wire L (4) N to the fast connection terminal block respectively. Fix the cover back.

The terminal connection is not suitable for through-wiring. The cable relief is only designed for one cable!