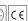

Installation: Ceiling recessed mounted

Light color: 4000K

Lifespan of LEDs approx.: > 30000 h Ambient temperature: -20 °C bis +60 °C

Beam angle: 90° CRI: >80 Dimensions:

10W = 110x110x45 mm, cutout Ø95mm 18W = 190x190x45 mm, cutout Ø165mm 25W = 228x228x45 mm, cutout Ø205mm

Version: 2020-02-13

Switch off before installation. Switch on only after complete installation and examination of the circuit. Professional electrician for installation and maintenance only. Turn Off power supply before starting any installation. Read instructions & check you have all the tools & accessories to complete the installation correctly. Open a hole according to the cutout size of led downlight.