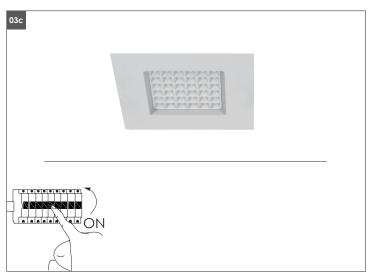

Open the driver cover. Feed the main AC wire L (4) N to the fast connection terminal block respectively. Fix the cover back.

The terminal connection is not suitable for through-wiring. The cable relief is only designed for one cable!

It is not allowed to cover luminaires with heatinsulating cover sheet or similar materials!

Additional drillings in the LED luminaire are not allowed!

Turn on the power.

Another installation / assembly / materials / types than provided in the manual sheets, release us from any electrotechnical and electrostatic responsibility.