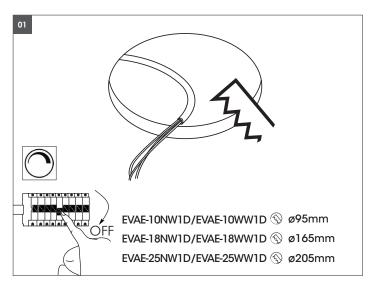

Open the driver cover. Feed the main AC wire L (4) N to the fast connection terminal block respectively. Fix the cover back.

The terminal connection is not suitable for through-wiring. The cable relief is only designed for one cable!