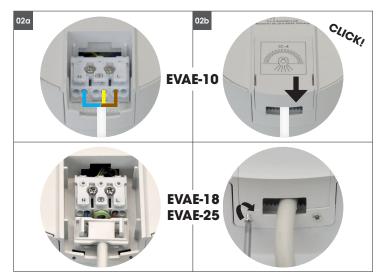

# Fixing materials: cable relief, clamps

The warranty is void if the buyer or a third party repairs or modifies the luminaire.

Hold back spring clips then push downlight into the hole. Make sure the downlight fixed tightly in ceiling.