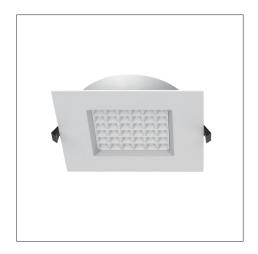

# DESCRIPTION OF PARTS

LED Downlight with single reflectors. housing: white Integrated LED driver, dimmable.

Installation: Ceiling recessed mounted

Light color: 4000K

Lifespan of LEDs approx.: > 30000 h Ambient temperature: -20 °C bis +60 °C

Beam angle: 90° CRI: >80 Dimensions:

10W = 110x110x45 mm, cutout Ø95mm 18W = 190x190x45 mm, cutout Ø165mm 25W = 228x228x45 mm, cutout Ø205mm

# **EVAE**

**LED Downlight** 

EVAE-10NW1D/EVAE-10WW1D EVAE-18NW1D/EVAE-18WW1D EVAE-25NW1D/EVAE-25WW1D

White