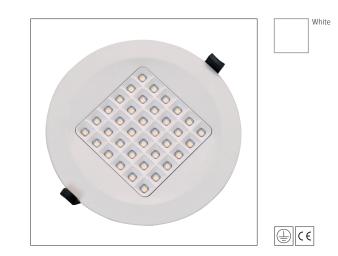

### DESCRIPTION OF PARTS

LED Downlight with single reflectors. housing: white Integrated LED driver, not dimmable.

### TECHNICAL DATA

Power supply: 220 - 240 V/AC, 50 Hz Wattage: max. approx. 10W / 18W / 25W Energy efficiency class: A Energy consumption 1000 h: 10 / 18 / 25 kWh Protection class: I Protection class: I Protection class: I Installation: Ceiling recessed mounted Light color: 4000K Lifespan of LEDs approx.: > 30000 h Ambient temperature: -20 °C bis +60 °C Beam angle: 90° CRI: >80 Dimensions: Ø 10W = 110mm / 18W = 190 mm /25W= 228 mm, height 37 mm Ceiling Opening: 10W= 95 mm / 18W= 165 mm / 25W=205 mm