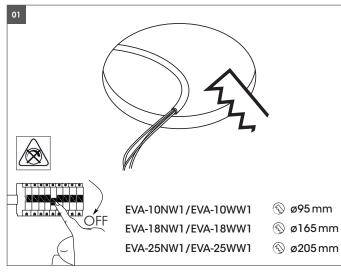

### TECHNICAL DATA

Power supply: 220 - 240 V/AC, 50 Hz Wattage: max. approx. 10W / 18W / 25W Energy efficiency class: A Energy consumption 1000 h: 10 / 18 / 25 kWh Protection class: I Protection class: I Protection class: I Installation: Ceiling recessed mounted Light color: 4000K Lifespan of LEDs approx.: > 30000 h Ambient temperature: -20 °C bis +60 °C Beam angle: 90° CRI: >80 Dimensions: Ø 10W = 110mm / 18W = 190 mm /25W= 228 mm, height 37 mm Ceiling Opening: 10W= 95 mm / 18W= 165 mm / 25W=205 mm

EVA-10NW1/EVA-10WW1 EVA-18NW1/EVA-18WW1 EVA-25NW1/EVA-25WW1

Switch off before installation. Switch on only after complete installation and examination of the circuit. Professional electrician for installation and maintenance only. Turn Off power supply before starting any installation. Read instructions & check you have all the tools & accessories to complete the installation correctly. Open a hole according to the cutout size of led downlight.