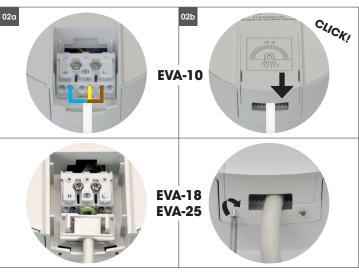

Open the driver cover. Feed the main AC wire L  $\oplus$  N to the fast connection terminal block respectively. Fix the cover back.

The terminal connection is not suitable for through-wiring. The cable relief is only designed for one cable!

#### Fixing materials: cable relief, clamps

The warranty is void if the buyer or a third party repairs or modifies the luminaire.

Hold back spring clips then push downlight into the hole. Make sure the downlight fixed tightly in ceiling.