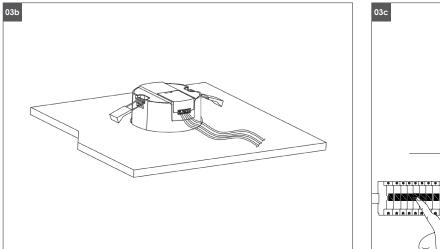

Open the driver cover. Feed the main AC wire L  $\oplus$  N to the fast connection terminal block respectively. Fix the cover back.

The terminal connection is not suitable for through-wiring. The cable relief is only designed for one cable!