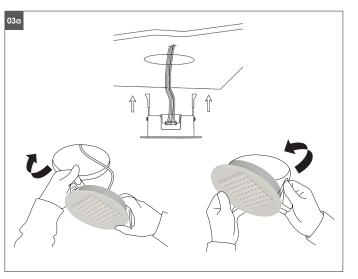

#### Fixing materials: cable relief, clamps

The warranty is void if the buyer or a third party repairs or modifies the luminaire.

Hold back spring clips then push downlight into the hole. Make sure the downlight fixed tightly in ceiling.