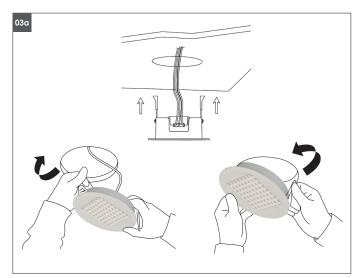

## Fixing materials: cable relief, clamps

The warranty is void if the buyer or a third party repairs or modifies the luminaire.

Hold back spring clips then push downlight into the hole. Make sure the downlight fixed tightly in ceiling.

It is not allowed to cover luminaires with heatinsulating cover sheet or similar materials!

Additional drillings in the LED luminaire are not allowed!

Turn on the power.

Another installation / assembly / materials / types than provided in the manual sheets, release us from any electrotechnical and electrostatic responsibility.