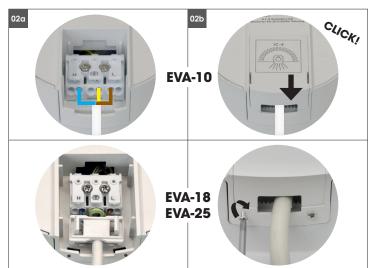

Open the driver cover. Feed the main AC wire L 

N to the fast connection terminal block respectively. Fix the cover back.

The terminal connection is not suitable for through-wiring. The cable relief is only designed for one cable!

## Fixing materials: cable relief, clamps

The warranty is void if the buyer or a third party repairs or modifies the luminaire.

Hold back spring clips then push downlight into the hole. Make sure the downlight fixed tightly in ceiling.