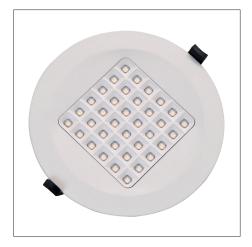

## **DESCRIPTION OF PARTS**

LED Downlight with single reflectors. housing: white Integrated LED driver dimmable.

Installation: Ceiling recessed mounted

Light color: 4000K

Lifespan of LEDs approx.: > 30000 h Ambient temperature: -20 °C bis +60 °C

Beam angle: 90° CRI: >80 Dimensions:

Ø 10W = 110mm /18W =190 mm /25W= 228 mm, height 37 mm Ceiling Opening: 10W= 95 mm / 18W= 165 mm / 25W=205 mm