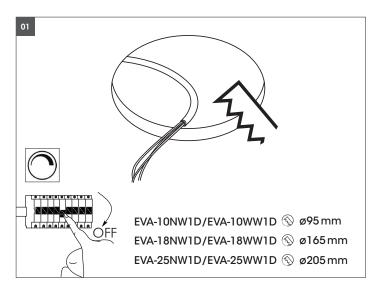

Installation: Ceiling recessed mounted

Light color: 4000K

Lifespan of LEDs approx.: > 30000 h Ambient temperature: -20 °C bis +60 °C

Beam angle: 90° CRI: >80 Dimensions:

Ø 10W = 110mm /18W =190 mm /25W= 228 mm, height 37 mm Ceiling Opening: 10W= 95 mm / 18W= 165 mm / 25W=205 mm

Version: 2020-02-13 **EN** 

Switch off before installation. Switch on only after complete installation and examination of the circuit. Professional electrician for installation and maintenance only. Turn Off power supply before starting any installation. Read instructions & check you have all the tools & accessories to complete the installation correctly. Open a hole according to the cutout size of led downlight.

Open the driver cover. Feed the main AC wire L 

N to the fast connection terminal block respectively. Fix the cover back.

The terminal connection is not suitable for through-wiring. The cable relief is only designed for one cable!

## Fixing materials: cable relief, clamps

The warranty is void if the buyer or a third party repairs or modifies the luminaire.

Hold back spring clips then push downlight into the hole. Make sure the downlight fixed tightly in ceiling.