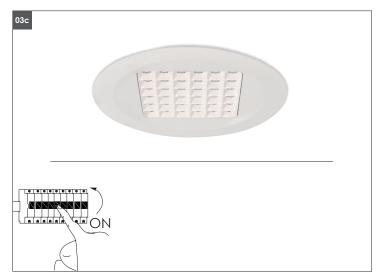

Open the driver cover. Feed the main AC wire L 

N to the fast connection terminal block respectively. Fix the cover back.

The terminal connection is not suitable for through-wiring. The cable relief is only designed for one cable!