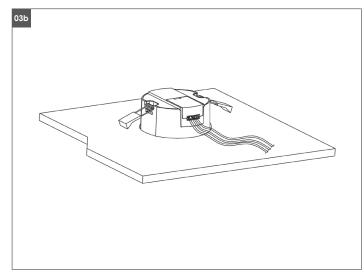

Open the driver cover. Feed the main AC wire L 

N to the fast connection terminal block respectively. Fix the cover back.

The terminal connection is not suitable for through-wiring. The cable relief is only designed for one cable!

## Fixing materials: cable relief, clamps

The warranty is void if the buyer or a third party repairs or modifies the luminaire.

Hold back spring clips then push downlight into the hole. Make sure the downlight fixed tightly in ceiling.