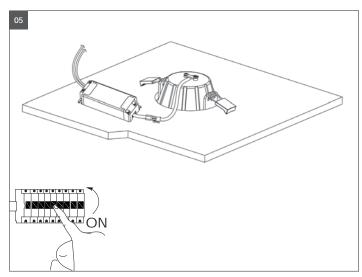

Feed the main DALI AC 230V 50Hz wire L. N. in terminal block respectively, then fix the cover back (strain relief).

Make sure the downlight fixed tightly in ceiling!

Turn on the power.

It is not allowed to cover luminaires with heatinsulating cover sheet or similar materials!

Another installation / assembly / materials / types than provided in the manual sheets, release us from any electrotechnical and electrostatic responsibility.

06.Please make sure to leave the distance between the lights, between the light and the provided LED power supply, and between the light and the wall. The distance from the provided LED power supply to the edge of cutting hole must be more than 200mm. Make sure the wiring and the plugs are all in correct and workable situation. After check, turn on the power.