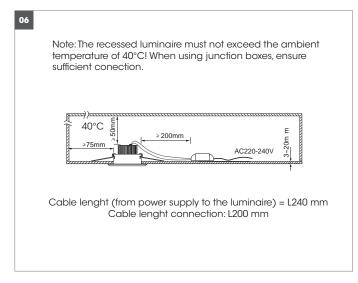

06.Please make sure to leave the distance between the lights, between the light and the provided LED power supply, and between the light and the wall. The distance from the provided LED power supply to the edge of cutting hole must be more than 200mm. Make sure the wiring and the plugs are all in correct and workable situation. After check, turn on the power.