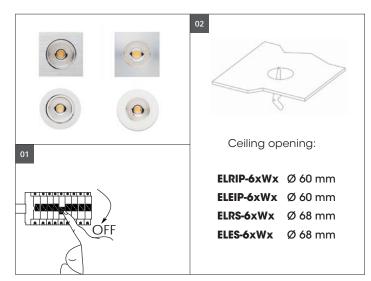

### SCOPE OF DELIVERY

- 1 x LED light
- 1 x LED converter
- 1 x manual for assembly, operation and safety

# Fixing materials: strain relief, clamps

The warranty is void if the buyer or a third party repairs or modifies the luminaire.

Connect the downlight with driver, hold back the spring clip then push the downlight into the hole.