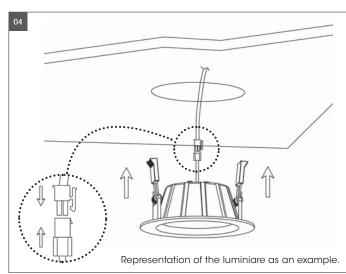

# Fixing materials: strain relief, clamps

The warranty is void if the buyer or a third party repairs or modifies the luminaire.

Connect the downlight with driver, hold back the spring clip then push the downlight into the hole.

The luminaire is not suitable for attachment to uneven surfaces. Use only suitable concrete installation boxes with a separate installation box for the LED driver. Check that the LED installation downlight is securely attached. Otherwise the lamp may fall down. Damage to the product and / or injuries may result.