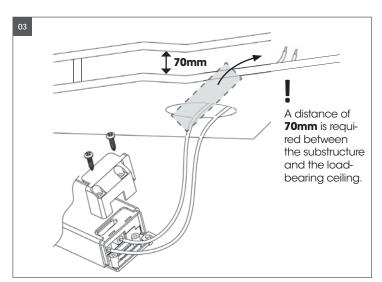

# Fixing materials: strain relief, clamps

The warranty is void if the buyer or a third party repairs or modifies the luminaire.

Connect the downlight with driver, hold back the spring clip then push the downlight into the hole.