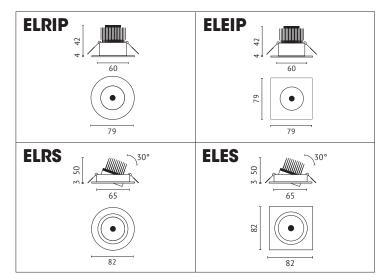

### **TECHNICAL DATA**

Power supply: 220-240V 50Hz 6W (350mA) Total power: 6W/350mA Protection class: II

Protection type (only luminaire): IP65 (ELRIP/ELEIP), IP44 (ELRS/ELES) Installation: Ceiling recessed mounted Beam anale: 38°

Light colour: 4000K | Light source: A.L.S. GmbH - EP830222-1-6NW1 For ELRS-6NWx, ELES-6NWx, ELRIP-6NWx, ELEIP-6NWx This luminaire contains one light source of energy efficiency class F

Light colour: 3000K | Light colour: A.L.S. GmbH - EP830222-1-6WW1 For ELRS-6WWx, ELES-6WWx, ELRIP-6WWx, ELEIP-6WWx This luminaire contains one light source of energy efficiency class F

Lichtfarbe: 2700K | Light source: A.L.S. GmbH - EP830222-1-6SW1 For ELRS-6SWx, ELES-6SWx, ELRIP-6SWx, ELEIP-6SWx This luminaire contains one light source of energy efficiency class F

The product consists of two components. Luminaire with light source and external LED Driver.