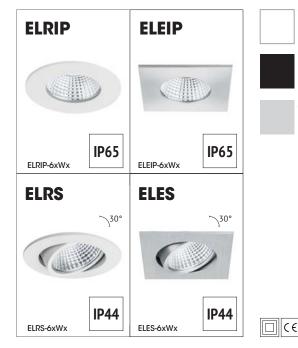

## **DESCRIPTION OF PARTS**

LED recessed downlight including external LED driver.

### **TECHNICAL DATA**

Power supply: 220-240V 50Hz 6W (350mA) Total power: 6W/350mA Protection class: II

Protection type (only luminaire): IP65 (ELRIP/ELEIP), IP44 (ELRS/ELES) Installation: Ceiling recessed mounted Beam anale: 38°

Light colour: 4000K | Light source: A.L.S. GmbH - EP830222-1-6NW1 For ELRS-6NWx, ELES-6NWx, ELRIP-6NWx, ELEIP-6NWx This luminaire contains one light source of energy efficiency class F

Light colour: 3000K | Light colour: A.L.S. GmbH - EP830222-1-6WW1 For ELRS-6WWx, ELES-6WWx, ELRIP-6WWx, ELEIP-6WWx This luminaire contains one light source of energy efficiency class F

Lichtfarbe: 2700K | Light source: A.L.S. GmbH - EP830222-1-6SW1 For ELRS-6SWx, ELES-6SWx, ELRIP-6SWx, ELEIP-6SWx This luminaire contains one light source of energy efficiency class F

The product consists of two components. Luminaire with light source and external LED Driver.