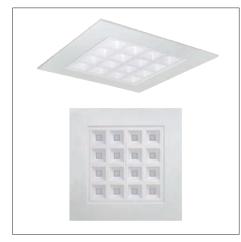

# **DESCRIPTION OF PARTS**

LED panel recessed luminaire, UGR <19 Housing metal, painted white, RAL 9003

Optional

Mounting frame 625x625x51 mm, order number: ELEDN-AUR626 Mounting kit, order number: Z-ELDN

#### TECHNICAL DATA

LED luminaires with integrated converter 220-240V~ 50/60 Hz Total power consumption: 32 W

Light color: ELEDQ-32NW11T = 4000K ELEDQ-32WW11T = 3000K

IP class 40 Protection class: II

Dimension: L620xW620xH45 mm

# **ELEDQ**

Recessed ceiling luminaire / Ceiling luminaire

White

ELEDQ-32NW11T ELEDQ-32WW11T