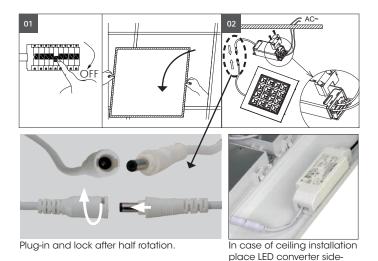

Assembly instructions for LED panel

Carefully remove the LED panel from its packaging.

**01** Turn Off power supply before starting any installation.

Do not connect the device under power.

Connect the supply cables according to the electrical regulations to the primary connection 230V AC to LED converter.

**02** The electrical connection from LED panel to the converter is connected with a plug-in connector. Do not unplug before switching on, also not during operating the lamp.

Only use the supplied LED converter! Other converters or transformers may destroy the light.