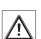

**03** Over the corner edge of the light carefully put it into the ceiling section.

Avoid mechanical tensions on panel, the light should have some space.

**04** After installation and connection, switch on the mains voltage all-pole. Switch on the associated circuit breaker or turn the fuse on.