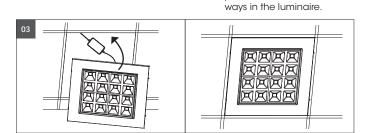

**02** The electrical connection from LED panel to the converter is connected with a plug-in connector. Do not unplug before switching on, also not during operating the lamp.

Only use the supplied LED converter! Other converters or transformers may destroy the light.