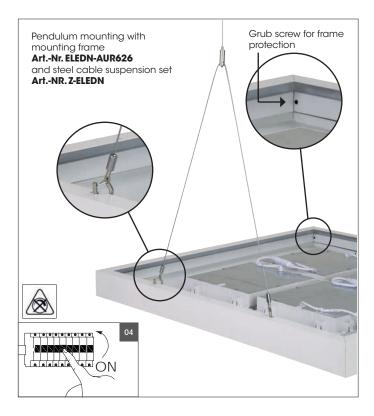

# **DESCRIPTION OF PARTS**

LED panel recessed luminaire, UGR <19 Housing metal, painted white, RAL 9003

Optional

Mounting frame 625x625x51 mm, order number: ELEDN-AUR626 Mounting kit, order number: Z-ELDN

**03** Over the corner edge of the light carefully put it into the ceiling section.

Avoid mechanical tensions on panel, the light should have some space.

**04** After installation and connection, switch on the mains voltage all-pole. Switch on the associated circuit breaker or turn the fuse on.