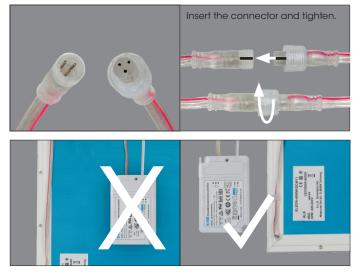

The electrical connection from LED panel to the converter is connected with a plug-in connector. **Do not unplug** before switching on, also not during operating the lamp.

Only use the supplied LED converter! Other converters or transformers may destroy the light.