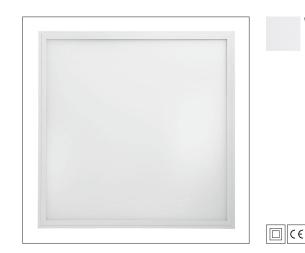

# DESCRIPTION OF PARTS

LED panel 620 x 620 x 8,8 mm recessed ceiling luminaire UGR <19 Painted aluminium frame RAL 9003 Seamless corner, no light leak Operating range (\*remote control RF-2,4G) in closed rooms max. maximum reach of 20 m. Each light can be linked with up to 5 remote controls. The operating range depends on structural factors, like metal walls, iron reinforcement in walls and ceilings. For other functions of the remote control see manual Z-FBELEDN.

# **ELEDN Tunable White**

Mounted luminaire/Recessed ceiling luminaire ELEDN-40WW/SCW11

White