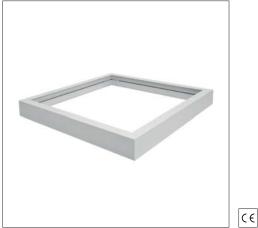

#### DESCRIPTION OF PARTS

Mounting frame white incl. screws

# **ELEDB-AUR626N**

Mounting frame for ELEDB ceiling recessed luminaire

#### TECHNICAL DATA

Dimension: L625mm x W625mm x H70mm

Notification of Risks

Installation only by qualified and authorised persons.

Safety Instructions

The product may not be disposed of in the household garbage.