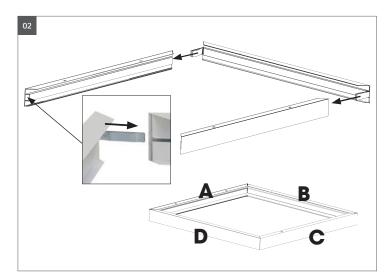

Please note the underlying installations during drilling!

- **01.** Remove frame elements and connectors from the packaging.
- **02.** Assemble frame elements A, B, C and D with connectors.
- **03.** Transfer drilling positions (mounting holes) from the frame to the ceiling. **Frame element D must not be attached to the ceiling!** Fix frame elements A and C to the ceiling with dowels and screws. **When tightening the screws, do not deform the frame.**
- **04.** Remove frame element **D**.
- **05.** Connect the LED luminaire to the power supply and insert it into the frame.
- ${\bf 06.}$  Install frame element  ${\bf D.}$  Check frame and LED panel for tightness. Turn on the power.