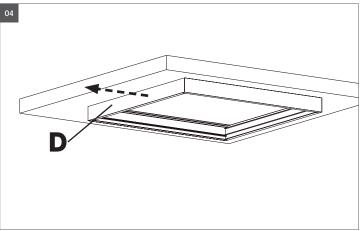

Please note the underlying installations during drilling!

- **01.** Remove frame elements and connectors from the packaging.
- **02.** Assemble frame elements A, B, C and D with connectors.
- **03.** Transfer drilling positions (mounting holes) from the frame to the ceiling. **Frame element D must not be attached to the ceiling!** Fix frame elements A and C to the ceiling with dowels and screws. **When tightening the screws, do not deform the frame.**
- **04.** Remove frame element **D**.
- **05.** Connect the LED luminaire to the power supply and insert it into the frame.
- ${\bf 06.}$  Install frame element  ${\bf D.}$  Check frame and LED panel for tightness. Turn on the power.