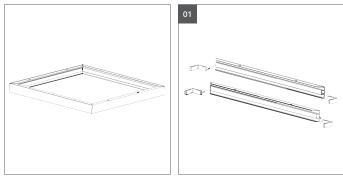

Please note the underlying installations during drilling!

- **01.** Remove frame elements and connectors from the packaging.
- **02.** Assemble frame elements A, B, C and D with connectors.
- **03.** Transfer drilling positions (mounting holes) from the frame to the ceiling. **Frame element D must not be attached to the ceiling!** Fix frame elements A and C to the ceiling with dowels and screws. **When tightening the screws, do not deform the frame.**
- **04.** Remove frame element **D**.
- **05.** Connect the LED luminaire to the power supply and insert it into the frame.
- ${\bf 06.}$  Install frame element  ${\bf D.}$  Check frame and LED panel for tightness. Turn on the power.