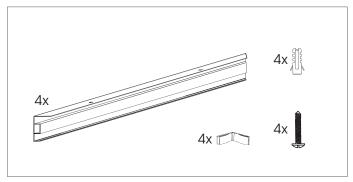

#### DESCRIPTION OF PARTS

Mounting frame white incl. screws

#### INTENDED USAGE

- 1 x Mounting frame with mounting material
- 1 x Set of instructions for assembly, operation and safety

address | contact

A.L.S. GmbH Mastorter Str. 31 | 88069 Tettnang (Germany) Tel.: +49 (0) 75 42 93 44-0 | Fax.: +49 (0) 75 42 93 44-30 E-Mail: info@als.de | Web: www.als.de

Please note the underlying installations during drilling!

- **01.** Remove frame elements and connectors from the packaging.
- **02.** Assemble frame elements A, B, C and D with connectors.
- **03.** Transfer drilling positions (mounting holes) from the frame to the ceiling. **Frame element D must not be attached to the ceiling!** Fix frame elements A and C to the ceiling with dowels and screws. **When tightening the screws, do not deform the frame.**
- **04.** Remove frame element **D**.
- **05.** Connect the LED luminaire to the power supply and insert it into the frame.
- ${\bf 06.}$  Install frame element  ${\bf D.}$  Check frame and LED panel for tightness. Turn on the power.