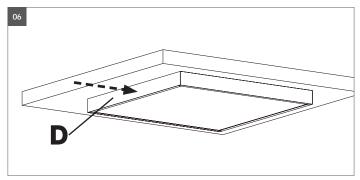

Please note the underlying installations during drilling!

- **01.** Remove frame elements and connectors from the packaging.
- **02.** Assemble frame elements A, B, C and D with connectors.
- **03.** Transfer drilling positions (mounting holes) from the frame to the ceiling. **Frame element D must not be attached to the ceiling!** Fix frame elements A and C to the ceiling with dowels and screws. **When tightening the screws, do not deform the frame.**
- **04.** Remove frame element **D**.
- **05.** Connect the LED luminaire to the power supply and insert it into the frame.
- ${\bf 06.}$  Install frame element  ${\bf D.}$  Check frame and LED panel for tightness. Turn on the power.