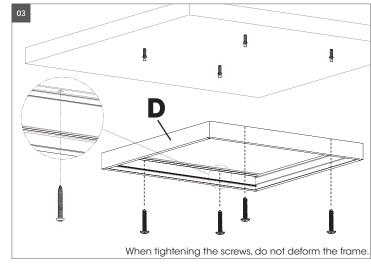

Please note the underlying installations during drilling!

- **01.** Remove frame elements and connectors from the packaging.
- **02.** Assemble frame elements A, B, C and D with connectors.
- **03.** Transfer drilling positions (mounting holes) from the frame to the ceiling. **Frame element D must not be attached to the ceiling!** Fix frame elements A and C to the ceiling with dowels and screws. **When tightening the screws, do not deform the frame.**
- **04.** Remove frame element **D**.
- **05.** Connect the LED luminaire to the power supply and insert it into the frame.
- ${\bf 06.}$  Install frame element  ${\bf D.}$  Check frame and LED panel for tightness. Turn on the power.