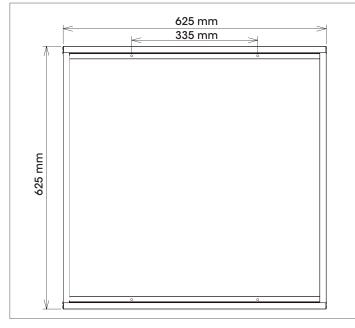

#### TECHNICAL DATA

Dimension: L625mm x W625mm x H70mm

Notification of Risks

Installation only by qualified and authorised persons.

Safety Instructions

The product may not be disposed of in the household garbage.