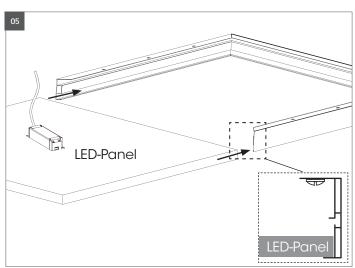

Please note the underlying installations during drilling!

- **01.** Remove frame elements and connectors from the packaging.
- **02.** Assemble frame elements A, B, C and D with connectors.
- **03.** Transfer drilling positions (mounting holes) from the frame to the ceiling. **Frame element D must not be attached to the ceiling!** Fix frame elements A and C to the ceiling with dowels and screws. **When tightening the screws, do not deform the frame.**
- **04.** Remove frame element **D**.
- **05.** Connect the LED luminaire to the power supply and insert it into the frame.
- ${\bf 06.}$  Install frame element  ${\bf D.}$  Check frame and LED panel for tightness. Turn on the power.