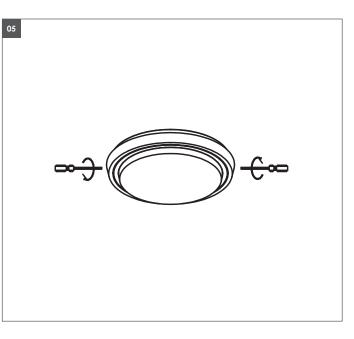

Picture 04: Put the LED luminaire on the mounting bracket.

**Picture 05:** Using the Allen wrench to tighten the two mounting screws on the side.