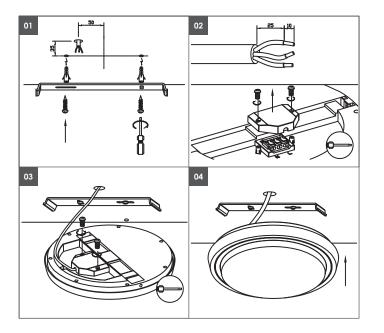

**Picture 01:** Transfer the mounting holes on ceiling/wall with mounting bracket. Check for underlying installations before drilling. Mounting the bracket with the enclosed accessory. Note that the mounting bracket is not bent when tightening the screws!

Picture 02: Remove cover of the connecting terminal.

**Picture 03:** Attach the power supply cable to the primary 230V terminal in accordance with the electrical codes. Fix back cover of connecting terminal.

Picture 04: Put the LED luminaire on the mounting bracket.

**Picture 05:** Using the Allen wrench to tighten the two mounting screws on the side.