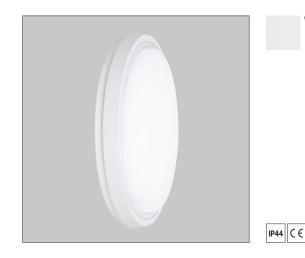

## DESCRIPTION OF PARTS

Wall and ceiling-mounted luminaire LED 18W Body colour: white Dimension: Ø 250 x 38 mm

# CIL Wall and ceiling-mounted luminaire CIL-18NW1 CIL-18WW1

Wite