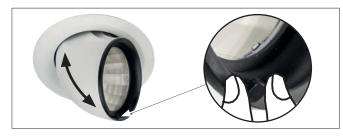

### TECHNICAL DATA

Dimensions Ø 160, H135 mm | Ceiling cutout: Ø 145 mm Swivelling: 45° | Rotatable 355°

Protection class: II Protection class: IP20 installation site: interior