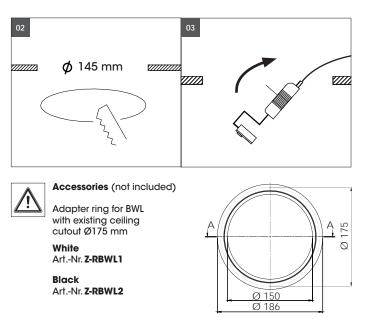

### TECHNICAL DATA

Dimensions Ø 160, H135 mm | Ceiling cutout: Ø 145 mm Swivelling: 45° | Rotatable 355°

Protection class: II Protection class: IP20 installation site: interior

## SAFETY INFORMATION

 The light is suitable for lighting purpose indoors.
 The LED light is provided for load-bearing and suspended ceiling with ceiling cut-out according to data sheet. Sizes see technical data.
 Do not attach any additional loads such as decorations and / or signs to the luminaire!