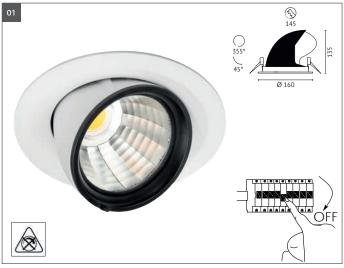

### TECHNICAL DATA

Dimensions Ø 160, H135 mm | Ceiling cutout: Ø 145 mm Swivelling: 45° | Rotatable 355°

Protection class: II Protection class: IP20 installation site: interior

**01** Switch off before installation. Switch on only after complete installation and examination of the circuit. Professional electrician for installation and maintenance only. Turn Off power supply before starting any installation. Read instructions & check you have all the tools and accessories to complete the installation correctly.