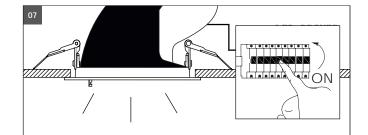

**07** After installation and connection, switch on the mains voltage all-pole. Switch on the associated circuit breaker or turn the fuse on.

Avoid looking too long in the light exit near the light, they could damage your eyes.