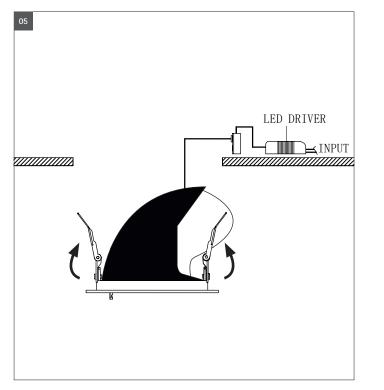

**07** After installation and connection, switch on the mains voltage all-pole. Switch on the associated circuit breaker or turn the fuse on.

Avoid looking too long in the light exit near the light, they could damage your eyes.