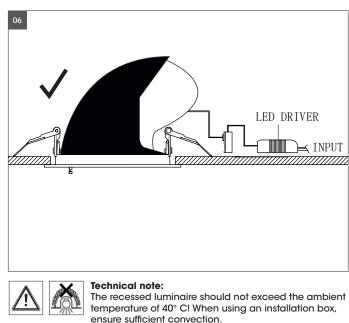

**Please note!** The distance between the LED luminaire and the provided LED power supply, and the distance between the LED luminaire to a wall must be more than 200 mm.

Another installation / assembly / materials / types than provided in the manual sheets, release us from any electrotechnical and electrostatic responsibility.