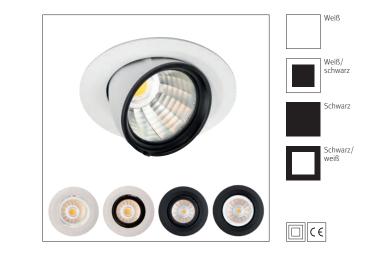

#### The LED light agent cannot be replaced.

|                          | White       | White/black   | Black       | Black/white   | <b></b> |  |  |  |  |
|--------------------------|-------------|---------------|-------------|---------------|---------|--|--|--|--|
| 27W / 220-240V / AC750mA |             |               |             |               |         |  |  |  |  |
| 4000K                    | BWL-30NW1   | BWL-30NW1-2   | BWL-30NW2   | BWL-30NW2-1   | 30°     |  |  |  |  |
| 3500K                    | BWL-30WNW1  | BWL-30WNW1-2  | BWL-30WNW2  | BWL-30WNW2-1  | 30°     |  |  |  |  |
| 3000K                    | BWL-30WW1   | BWL-30WW1-2   | BWL-30WW2   | BWL-30WW2-1   | 30°     |  |  |  |  |
| 2700K                    | BWL-30SW1   | BWL-30SW1-2   | BWL-30SW2   | BWL-30SW2-1   | 30°     |  |  |  |  |
|                          |             |               |             |               |         |  |  |  |  |
| 4000K                    | BWL-30NW1F  | BWL-30NW1-2F  | BWL-30NW2F  | BWL-30NW2-1F  | 60°     |  |  |  |  |
| 3500K                    | BWL-30WNW1F | BWL-30WNW1-2F | BWL-30WNW2F | BWL-30WNW2-1F | 60°     |  |  |  |  |
| 3000K                    | BWL-30WW1F  | BWL-30WW1-2F  | BWL-30WW2F  | BWL-30WW2-1F  | 60°     |  |  |  |  |
| 2700K                    | BWL-30SW1F  | BWL-30SW1-2F  | BWL-30SW2F  | BWL-30SW2-1F  | 60°     |  |  |  |  |

| 41W / 220-240V / AC1050mA |             |               |             |               |     |  |  |  |
|---------------------------|-------------|---------------|-------------|---------------|-----|--|--|--|
| 4000K                     | BWL-40NW1   | BWL-40NW1-2   | BWL-40NW2   | BWL-40NW2-1   | 30° |  |  |  |
| 3500K                     | BWL-40WNW1  | BWL-40WNW1-2  | BWL-40WNW2  | BWL-40WNW2-1  | 30° |  |  |  |
| 3000K                     | BWL-40WW1   | BWL-40WW1-2   | BWL-40WW2   | BWL-40WW2-1   | 30° |  |  |  |
| 2700K                     | BWL-40SW1   | BWL-40SW1-2   | BWL-40SW2   | BWL-40SW2-1   | 30° |  |  |  |
|                           |             |               |             |               |     |  |  |  |
| 4000K                     | BWL-40NW1F  | BWL-40NW1-2F  | BWL-40NW2F  | BWL-40NW2-1F  | 60° |  |  |  |
| 3500K                     | BWL-40WNW1F | BWL-40WNW1-2F | BWL-40WNW2F | BWL-40WNW2-1F | 60° |  |  |  |
| 3000K                     | BWL-40WW1F  | BWL-40WW1-2F  | BWL-40WW2F  | BWL-40WW2-1F  | 60° |  |  |  |
| 2700K                     | BWL-40SW1F  | BWL-40SW1-2F  | BWL-40SW2F  | BWL-40SW2-1F  | 60° |  |  |  |