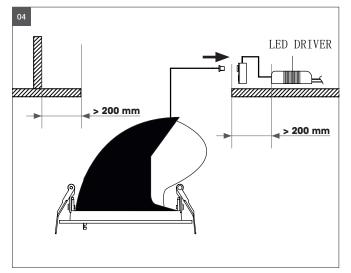

**Please note!** The distance between the LED luminaire and the provided LED power supply, and the distance between the LED luminaire to a wall must be more than 200 mm.

Another installation / assembly / materials / types than provided in the manual sheets, release us from any electrotechnical and electrostatic responsibility.