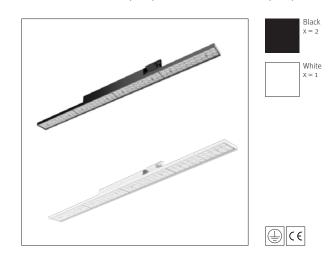

## DESCRIPTION OF PARTS

Linear LED track light with 3-phase adapter and integrated, LED power supply Housing: Die-cast aluminum, colour: Black and white

Dimensions (LxWxH): 1150x80x80 mm Installation: indoors Weight: 4,2 kg Protection class: I Protection type: IP20 Not dimmable

The LED light agent cannot be replaced.

The packaging consists of environmentally friendly materials. Dispose of them in the local recycling containers.

# BRICK

Linear LED track light

 BRI-40NW1x / BRI-40WW1x
 BRI-60NW1x / BRI-60NW1x

 BRI-40NW1xDA / BRI-40WW1xDA
 BRI-60NW1xDA / BRI-60NW1xDA / BRI-60NW1xDA / BRI-60NW1xF / BRI-60NW1xF

Luminaires which are divided on 3 phases and operated in higher number have an accordingly high inrush current! To protect switching actuators KNX etc., we recommend using current limiters or auxiliary relays on site. See inrush current table.