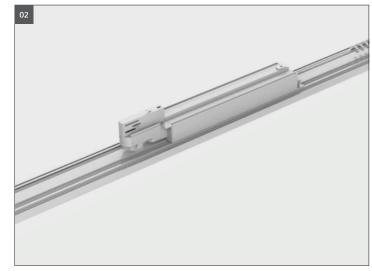

#### Fixing materials:

The warranty is void if the buyer or a third party repairs or modifies the luminaire.

**Attention!** Adapter can only be installed in 3phase track in one direction. Locking mechanism must be placed on track side like marked with **A**.

**03a** Place the luminaire in the correct position with the track adapter. **03b** Lock the retaining latches **1.** 

**04** Lock the retaining latches **2** and check for tight fit of the light in the track. **05** Use the contact selector switch 1/2/3 to put the luminaire into operation.