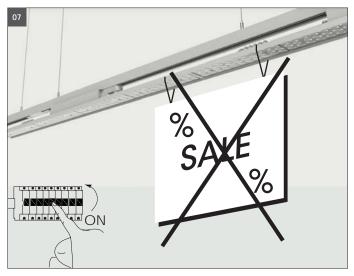

## SAFETY INFORMATION

J¥L

 $\langle \rangle \langle \rangle$ 

The light is suitable for lighting purpose indoors.
The LED light is provided for load-bearing and suspended ceiling with ceiling cut-out according to data sheet. Sizes see technical data.
Do not attach any additional loads such as decorations and / or signs to the luminaire!

07 Do not attach any additional loads such as decorations and / or signs to the luminaire!

Turn on the power.

Avoid looking too long in the light exit near the light, they could damage your eyes.