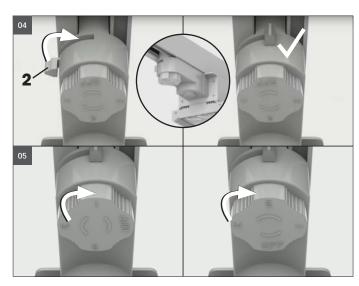

**03a** Place the luminaire in the correct position with the track adapter. **03b** Lock the retaining latches **1.** 

**04** Lock the retaining latches **2** and check for tight fit of the light in the track. **05** Use the contact selector switch 1/2/3 to put the luminaire into operation.