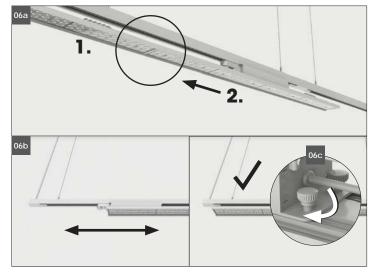

06a Several luminaires can be placed flush in succession.06b Set the end position of the luminaire.06c Fix with locking screws.

Another installation / assembly / materials / types than provided in the manual sheets, release us from any electrotechnical and electrostatic responsibility.