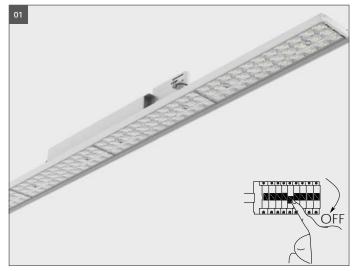

**02** Check the adapter before inserting it, if all plastic locks and contacts are flush in the adapter! All interlocks and switching positions must be in zero position! Failure to do so will destroy the adapter and must not be used any more!