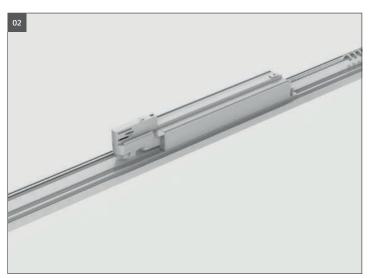

**03a** Place the luminaire in the correct position with the track adapter. **03b** Lock the retaining latches **1.** 

**04** Lock the retaining latches **2** and check for tight fit of the light in the track. **05** Use the contact selector switch 1/2/3 to put the luminaire into operation.