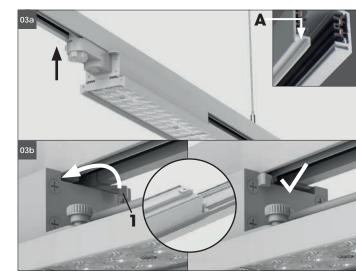

## Fixing materials:

The warranty is void if the buyer or a third party repairs or modifies the luminaire.

**Attention!** Adapter can only be installed in 3phase track in one direction. Locking mechanism must be placed on track side like marked with **A**.

**03a** Place the luminaire in the correct position with the track adapter. **03b** Lock the retaining latches **1.** 

**04** Lock the retaining latches **2** and check for tight fit of the light in the track. **05** Use the contact selector switch 1/2/3 to put the luminaire into operation.