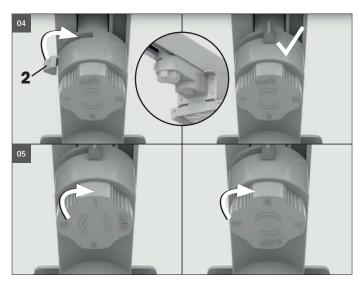

**03a** Place the luminaire in the correct position with the track adapter. **03b** Lock the retaining latches **1.** 

**04** Lock the retaining latches **2** and check for tight fit of the light in the track. **05** Use the contact selector switch 1/2/3 to put the luminaire into operation.