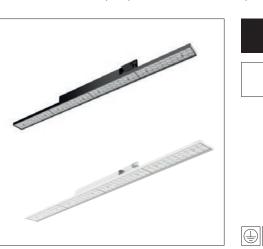

### **DESCRIPTION OF PARTS**

Linear LED track light with 3-phase adapter and integrated, LED power supply Housing: Die-cast aluminum, colour: Black and white

Dimensions (LxWxH): 1150x80x80 mm Installation: indoors Weight: 4,2 kg

Protection class: I Protection type: IP20 Not dimmable

The LED light gaent cannot be replaced.

# **BRICK**

Linear LED track light

BRI-60NW1x /BRI-60NW1x BRI-60NW1xDA/BRI-60NW1xDA (double asymmetrical) BRI-60NW1xF/ BRI-60NW1xF (Flood)

White

X = 1