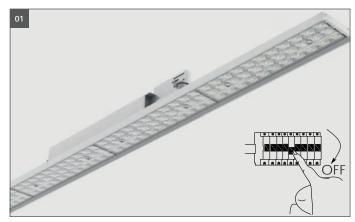

**02** Check the adapter before inserting it, if all plastic locks and contacts are flush in the adapter! All interlocks and switching positions must be in zero position! Failure to do so will destroy the adapter and must not be used any more!