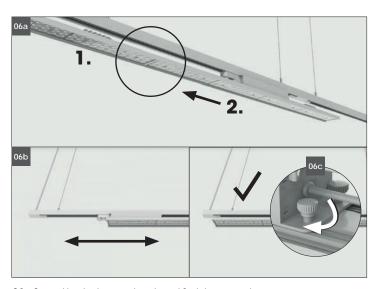

Avoid looking too long in the light exit near the light, they could damage your eyes.

**06a** Several luminaires can be placed flush in succession.

**06b** Set the end position of the luminaire.

**06c** Fix with locking screws.