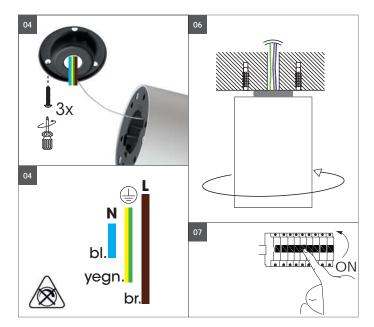

03a Transfer the drilling positions of the fastening ring to the ceiling.
03b Drill holes in the ceiling and attach dowels. Check for underlying installations before drilling!

- **04** Fasten the mounting ring to the ceiling with three screws.
- **05** Connect the supply cable to the cable connection terminals of the luminaire L, N, PE according to the electrical DIN VDE 0100 regulations.
- **06** Insert the luminaire housing into the mounting ring and tighten to the right. Check that it is firmly fixed.
- **07** After installation and connection, switch on all poles of the mains voltage. To do this, switch on the associated circuit breaker or turn on the fuse. Also switch on the associated residual current circuit breaker so that all poles of the mains supply line are connected to the mains voltage.