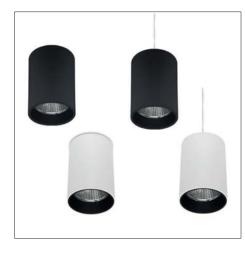

# **DESCRIPTION OF PARTS**

LED Ceiling mounted luminaire Dimensions: Ø 80 mm, L120 mm Body colour: Black or white

# **APLN 14**

LED surface-mounted ceiling luminaire LED pendant luminaire

APLN-14NW1 APLN-14NW31 APLN-14NW2 APLN-14NW32 APLN-14WW31 APLN-14WW1 APLN-14WW2 APLN-14WW32