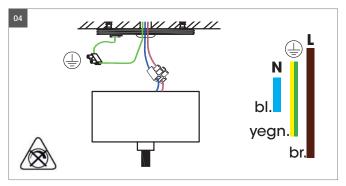

03a Transfer the drilling positions of the fastening ring to the ceiling.
03b Drill holes in the ceiling and attach dowels. Check for underlying installations before drilling!

- **04** Fasten the mounting ring to the ceiling with three screws.
- **05** Connect the supply cable to the cable connection terminals of the luminaire L, N, PE according to the electrical DIN VDE 0100 regulations.
- **06** Insert the luminaire housing into the mounting ring and tighten to the right. Check that it is firmly fixed.
- **07** After installation and connection, switch on all poles of the mains voltage. To do this, switch on the associated circuit breaker or turn on the fuse. Also switch on the associated residual current circuit breaker so that all poles of the mains supply line are connected to the mains voltage.