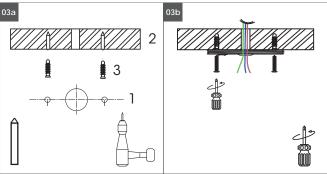

03a Transfer the drilling positions of the fastening ring to the ceiling.
03b Drill holes in the ceiling and attach dowels. Check for underlying installations before drilling!

- **04** Fasten the mounting ring to the ceiling with three screws.
- **05** Connect the supply cable to the cable connection terminals of the luminaire L, N, PE according to the electrical DIN VDE 0100 regulations.
- **06** Insert the luminaire housing into the mounting ring and tighten to the right. Check that it is firmly fixed.
- **07** After installation and connection, switch on all poles of the mains voltage. To do this, switch on the associated circuit breaker or turn on the fuse. Also switch on the associated residual current circuit breaker so that all poles of the mains supply line are connected to the mains voltage.