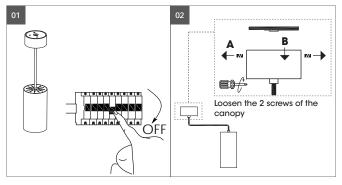

#### Assembly instructions ceiling mounting

Turn Off power supply before starting any installation! **Do not connect the device under power!** 

Carefully remove the LED luminaire from its packaging. Check for damage and complete scope of delivery.

- **01** Schalten Sie vor der Montage und dem Anschluss die Netzspannung allpolig ab. Schalten Sie dazu den zugehörigen Sicherungsautomaten ab bzw. drehen Sie die Sicherung heraus. Schalten Sie außerdem den zugehörigen Fl-Schutzschalter ab, so dass die Netzzuleitung allpolig von der Netzspannung getrennt ist. Sichern Sie diese vor versehentlichem Einschalten mit einem Warnschild o.ä. ab. Überprüfen Sie anschließend die Netzzuleitung zur Leuchte auf Spannungsfreiheit, verwenden Sie dazu ein geeignetes Messgerät (z.B. Digitalmultimeter).
- **02** Turn the mounting ring (**A**) to the left and lift it off the luminiare housing (**B**).