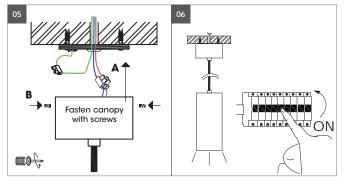

03a Transfer the drilling positions of the fastening ring to the ceiling.
03b Drill holes in the ceiling and attach dowels. Check for underlying installations before drilling!

- **04** Fasten the mounting ring to the ceiling with three screws.
- **05** Connect the supply cable to the cable connection terminals of the luminaire L, N, PE according to the electrical DIN VDE 0100 regulations.
- **06** Insert the luminaire housing into the mounting ring and tighten to the right. Check that it is firmly fixed.
- **07** After installation and connection, switch on all poles of the mains voltage. To do this, switch on the associated circuit breaker or turn on the fuse. Also switch on the associated residual current circuit breaker so that all poles of the mains supply line are connected to the mains voltage.