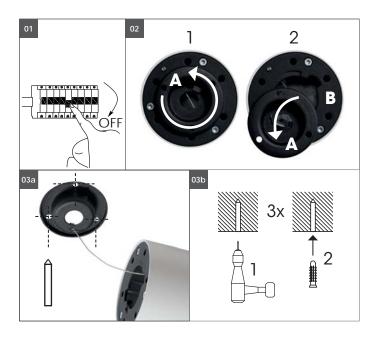

- **01** Schalten Sie vor der Montage und dem Anschluss die Netzspannung allpolig ab. Schalten Sie dazu den zugehörigen Sicherungsautomaten ab bzw. drehen Sie die Sicherung heraus. Schalten Sie außerdem den zugehörigen Fl-Schutzschalter ab, so dass die Netzzuleitung allpolig von der Netzspannung getrennt ist. Sichern Sie diese vor versehentlichem Einschalten mit einem Warnschild o.ä. ab. Überprüfen Sie anschließend die Netzzuleitung zur Leuchte auf Spannungsfreiheit, verwenden Sie dazu ein geeignetes Messgerät (z.B. Digitalmultimeter).
- **02** Turn the mounting ring (**A**) to the left and lift it off the luminiare housing (**B**).

03a Transfer the drilling positions of the fastening ring to the ceiling.
03b Drill holes in the ceiling and attach dowels. Check for underlying installations before drilling!

- **04** Fasten the mounting ring to the ceiling with three screws.
- **05** Connect the supply cable to the cable connection terminals of the luminaire L, N, PE according to the electrical DIN VDE 0100 regulations.
- **06** Insert the luminaire housing into the mounting ring and tighten to the right. Check that it is firmly fixed.
- **07** After installation and connection, switch on all poles of the mains voltage. To do this, switch on the associated circuit breaker or turn on the fuse. Also switch on the associated residual current circuit breaker so that all poles of the mains supply line are connected to the mains voltage.