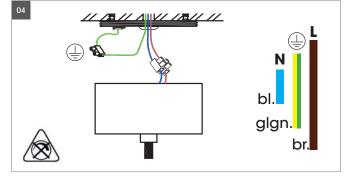

**04** Fasten the mounting ring to the ceiling with three screws.

**05** Connect the supply cable to the cable connection terminals of the luminaire L, N, PE according to the electrical DIN VDE 0100 regulations.