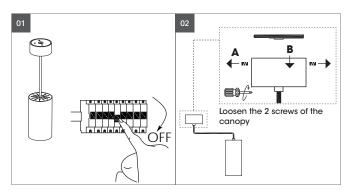

**02** Turn the mounting ring (**A**) to the left and lift it off the luminiare housing (**B**).

03a Transfer the drilling positions of the fastening ring to the ceiling.03b Drill holes in the ceiling and attach dowels. Check for underlying installations before drilling!