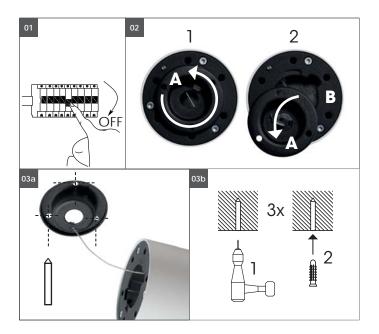

# Assembly instructions pendant mounting

Assembly instructions ceiling mounting

Turn Off power supply before starting any installation! **Do not connect the device under power!** 

Carefully remove the LED luminaire from its packaging. Check for damage and complete scope of delivery.

**01** Schalten Sie vor der Montage und dem Anschluss die Netzspannung allpolig ab. Schalten Sie dazu den zugehörigen Sicherungsautomaten ab bzw. drehen Sie die Sicherung heraus. Schalten Sie außerdem den zugehörigen FI-Schutzschalter ab, so dass die Netzzuleitung allpolig von der Netzspannung getrennt ist. Sichern Sie diese vor versehentlichem Einschalten mit einem Warnschild o.ä. ab. Überprüfen Sie anschließend die Netzzuleitung zur Leuchte auf Spannungsfreiheit, verwenden Sie dazu ein geeignetes Messgerät (z.B. Digitalmultimeter).

**02** Turn the mounting ring (**A**) to the left and lift it off the luminiare housing (**B**).

03a Transfer the drilling positions of the fastening ring to the ceiling.03b Drill holes in the ceiling and attach dowels. Check for underlying installations before drilling!

**04** Fasten the mounting ring to the ceiling with three screws.

**05** Connect the supply cable to the cable connection terminals of the luminaire L, N, PE according to the electrical DIN VDE 0100 regulations.

**06** Insert the luminaire housing into the mounting ring and tighten to the right. Check that it is firmly fixed.

**07** After installation and connection, switch on all poles of the mains voltage. To do this, switch on the associated circuit breaker or turn on the fuse. Also switch on the associated residual current circuit breaker so that all poles of the mains supply line are connected to the mains voltage.