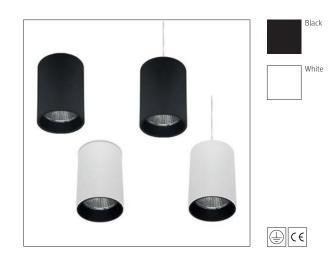

### DESCRIPTION OF PARTS

LED Ceiling mounted luminaire Abm. Leuchte: Ø 72 mm, L110 mm Body colour: Black or white

# **APLN 10**

LED surface-mounted ceiling luminaire LED pendant luminaire

| APLN-10NW1 | APLN-10NW31 |
|------------|-------------|
| APLN-10NW2 | APLN-10NW32 |
| APLN-10WW1 | APLN-10WW31 |
| APLN-10WW2 | APLN-10WW32 |

#### SCOPE OF DELIVERY

LED ceiling surface mounted luminaire / LED pendant luminaire Screws and dowels Set of instructions for assembly, operation and safety