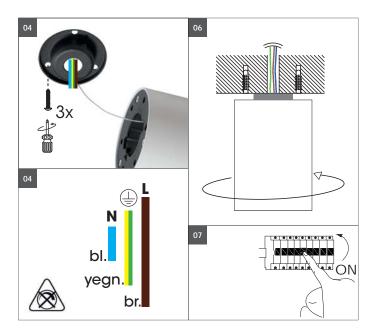

**04** Fasten the mounting ring to the ceiling with three screws.

**05** Connect the supply cable to the cable connection terminals of the luminaire L, N, PE according to the electrical DIN VDE 0100 regulations.

**06** Insert the luminaire housing into the mounting ring and tighten to the right. Check that it is firmly fixed.

**07** After installation and connection, switch on all poles of the mains voltage. To do this, switch on the associated circuit breaker or turn on the fuse. Also switch on the associated residual current circuit breaker so that all poles of the mains supply line are connected to the mains voltage.