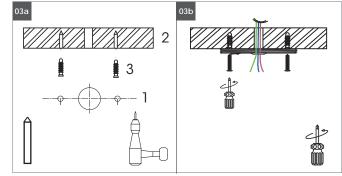

**02** Turn the mounting ring (**A**) to the left and lift it off the luminiare housing (**B**).

03a Transfer the drilling positions of the fastening ring to the ceiling.03b Drill holes in the ceiling and attach dowels. Check for underlying installations before drilling!