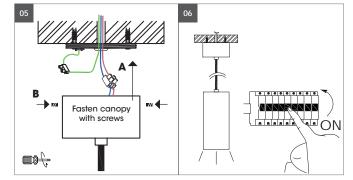

**04** Fasten the mounting ring to the ceiling with three screws.

**05** Connect the supply cable to the cable connection terminals of the luminaire L, N, PE according to the electrical DIN VDE 0100 regulations.

**06** Insert the luminaire housing into the mounting ring and tighten to the right. Check that it is firmly fixed.

**07** After installation and connection, switch on all poles of the mains voltage. To do this, switch on the associated circuit breaker or turn on the fuse. Also switch on the associated residual current circuit breaker so that all poles of the mains supply line are connected to the mains voltage.